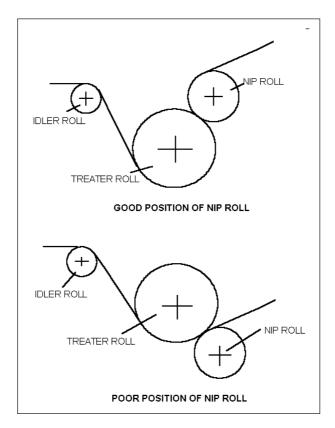

## **NIP ROLLS or LAY-ON ROLLS**

Nip rolls are used as pull rolls, tension control reference points, and in corona discharge units, as eliminators of back-side treatment. In that connection there can be only a restricted number of acceptable locations for the nip roll around the circumference of the dielectric roller.

The nip roll must be supported by the base roll. (See good position of nip roll). With no support in locations below the diameter line - the nip roll will hang away from the base roll in the middle of the line and not achieve the intimate contact required to eliminate air. (See poor position of nip roll).

The nip roll must always be above the diameter line to guarantee no back-side treatment. The nip roll used for that purpose, may also be used as a pull roll.